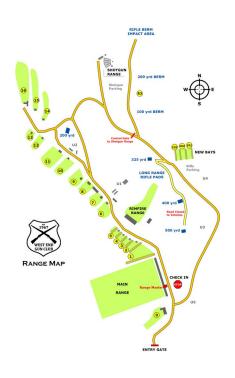

l three



Road to shotgun and rifle









Impact view from impact





Shotgun range and parking



Youth rimfire .22



Times and rules



Back bays for long range



















#### Bays 101,102,103





#### Matches At WEGC

All Match information and sign-ups are found on the website.

https://www.wegc.org/wegc-matches/

### Steel Challenge 1<sup>st</sup> Saturday







## 3 GUN 4<sup>th</sup> Saturday





#### 3 GUN





### NRL-22 4<sup>th</sup> Sunday





# Cowboy Action 1<sup>st</sup> Saturday/3rd Saturday





#### Silhouette

- Rimfire 1<sup>st</sup> Sunday
- Center Fire 4<sup>th</sup>
   Sunday



#### Shotgun Range

- First and 3<sup>rd</sup> Saturday
- Second and 4<sup>th</sup> Sunday
- 2<sup>nd</sup> and 4<sup>th</sup> Wednesday



# Map of the Range Download Map







Questions?