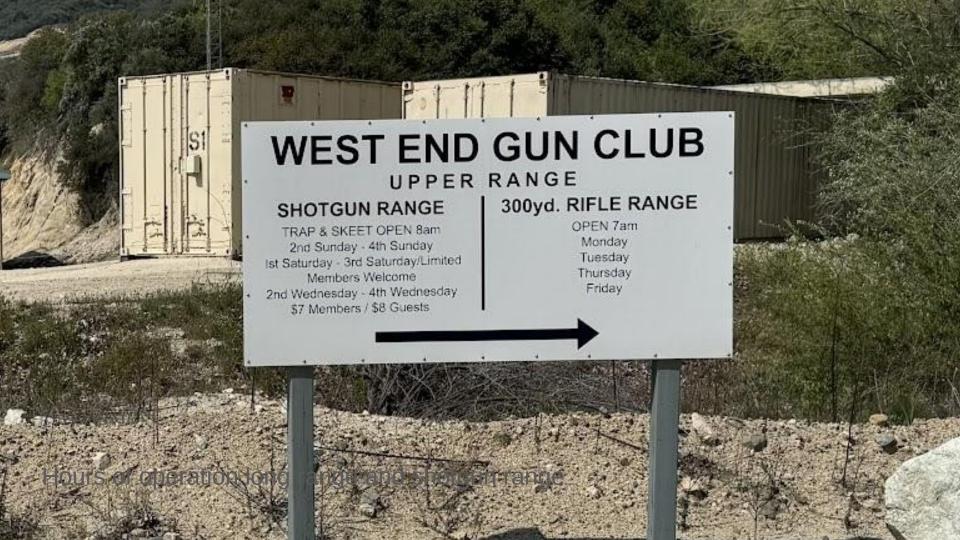

Full members use the two boxes to sign their guests in after hours; or when range staff is not present!

Road to upper range and hours of upper ranges

325, 450, and 500 yard ranges

Operational policy for all three

Road to shotgun and rifle

Impact view from impact

Shotgun range and parking

Youth rimfire .22

Times and rules

Back bays for long range