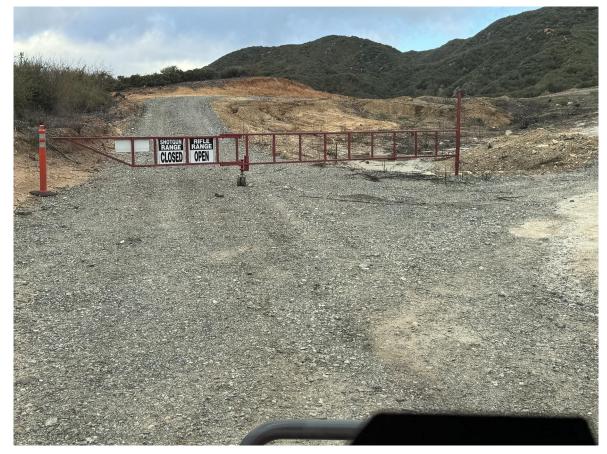

Road to shotgun and rifle

Impact view from impact

Shotgun range and parking

Youth rimfire .22

Times and rules

Back bays for long range