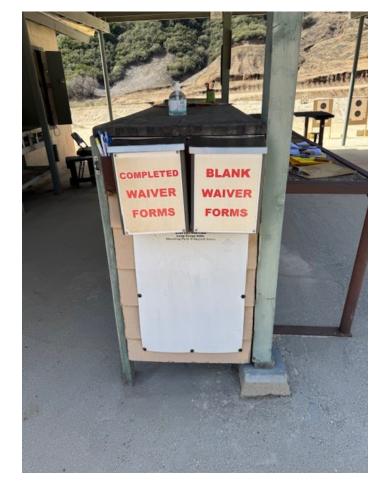

Full members use the two boxes to sign their guests in after hours; or when range staff is not present!

Road to upper range and hours of upper ranges

325, 450, and 500 yard ranges

Operational policy for all three