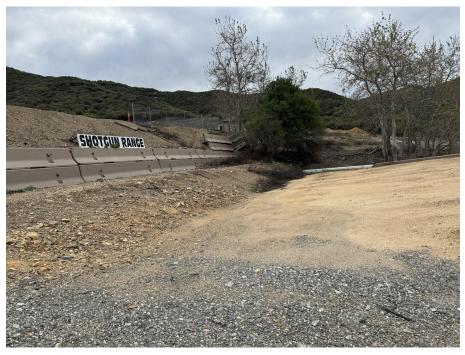

Road to shotgun and rifle

Impact view from impact

Shotgun range and parking

Youth rimfire .22

Times and rules

Back bays for long range

#### Shotgun Range

- First and 3<sup>rd</sup> Saturday
- Second and 4<sup>th</sup> Sunday
- 2<sup>nd</sup> and 4<sup>th</sup> Wednesday