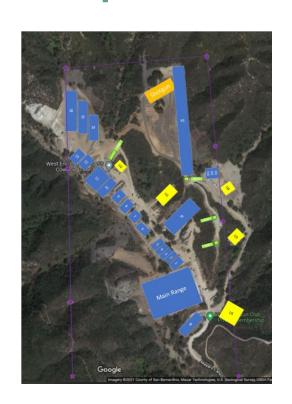

three



Road to shotgun and rifle









Impact view from impact





Shotgun range and parking



Youth rimfire .22



Times and rules



Back bays for long range



















#### Bays 101,102,103





#### Matches At WEGC

All Match information and sign-ups are found on the website.

https://www.wegc.org/wegc-matches/

### Steel Challenge 1<sup>st</sup> Saturday







## 3 GUN 4<sup>th</sup> Saturday





#### 3 GUN





### NRL-22 4<sup>th</sup> Sunday





# Cowboy Action 1<sup>st</sup> Saturday/3rd Saturday





#### Silhouette

- Rimfire 1<sup>st</sup> Sunday
- Center Fire 4<sup>th</sup>
   Sunday



#### Shotgun Range

- First and 3<sup>rd</sup> Saturday
- Second and 4<sup>th</sup> Sunday
- 2<sup>nd</sup> and 4<sup>th</sup> Wednesday



# Map of the Range Download Map







Questions?