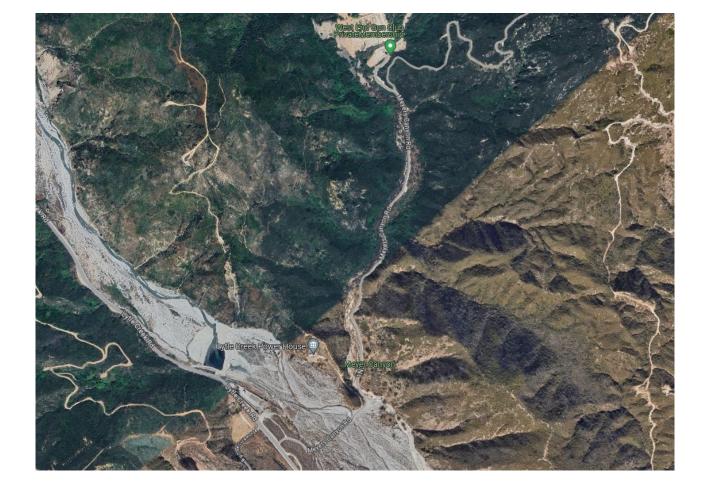

# WEGC Range Safety Presentation

How to get there

Creek conditions, line to call in for status: (909) 921-3359

Challenge members at a closed gate; code security

Top Gun bay

Main line procedures for when range staff are present and not present