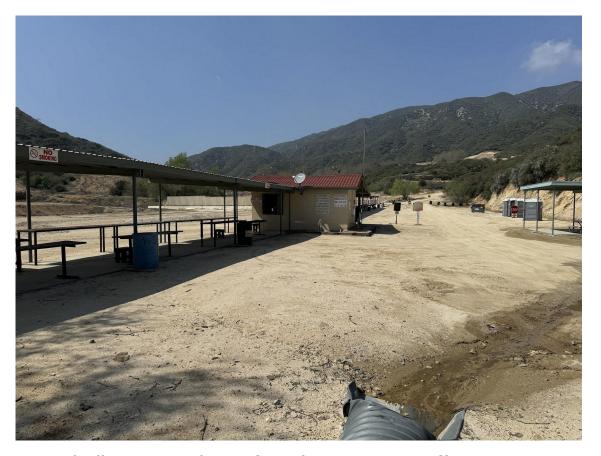

Road to shotgun and rifle

Impact view from impact

Shotgun range and parking

Youth rimfire .22

Times and rules

Back bays for long range

#### Shotgun Range

- First and 3<sup>rd</sup> Saturday
- Second and 4<sup>th</sup> Sunday
- 2<sup>nd</sup> and 4<sup>th</sup> Wednesday